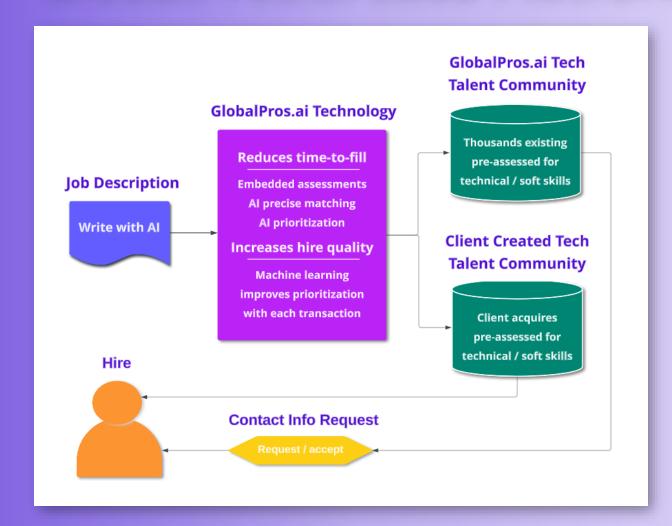

### GlobalPros.ai

- SaaS AI / ML powered platform.
- Reduces time-to-fill by up to 90% + perpetually increases hire quality.
- Delivers a substantial curated global
   Community of pre-assessed tech talent.
- Offers ability to create a curated in-house community of pre-assessed tech talent.

## GlobalPros.ai SaaS Platform